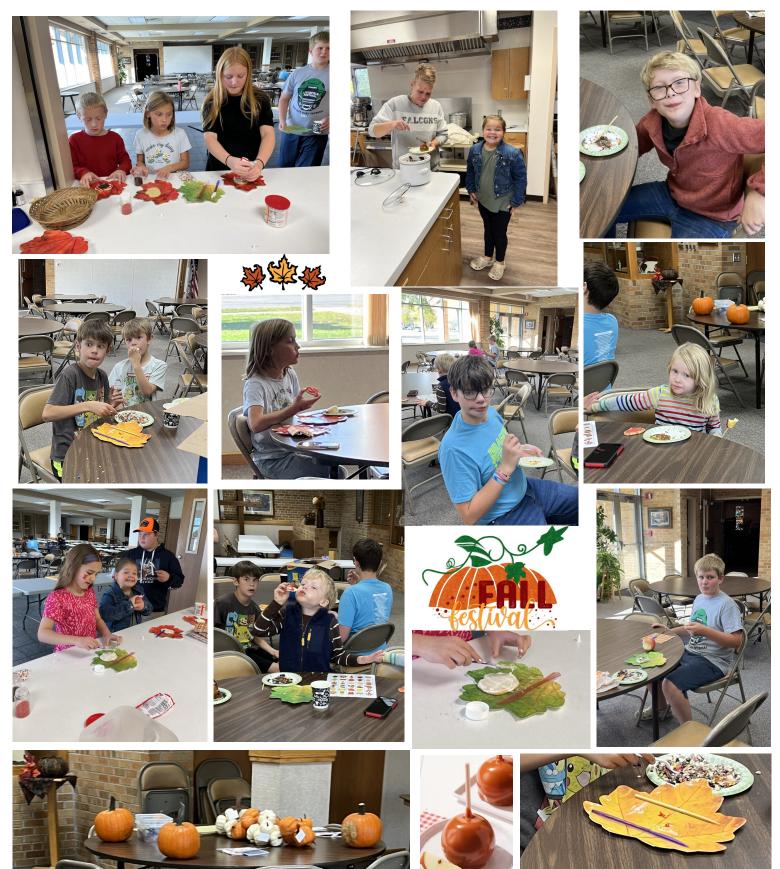

Christmas

OPERATION CHRISTMAS CHILD GIFT BOX!!

Please Take a Plastic Box from the table in the Narthex. Fill it up according to the pamphlet instructions inside the box. **Drop off the box by Sunday, Nov.17, 2024.**I will deliver them to the collection site on Nov. 18<sup>th</sup>. Shoeboxes full of Christmas gifts will be shipped to children in need to countries all over the world. Thank you, Julie Bredeson

### Volunteers Needed

Christmas Decorating Sunday, November 24, 2024 1:00 pm All are welcome to help. The more that come the merrier. New decorations need lots of fluffing! Please help!

4