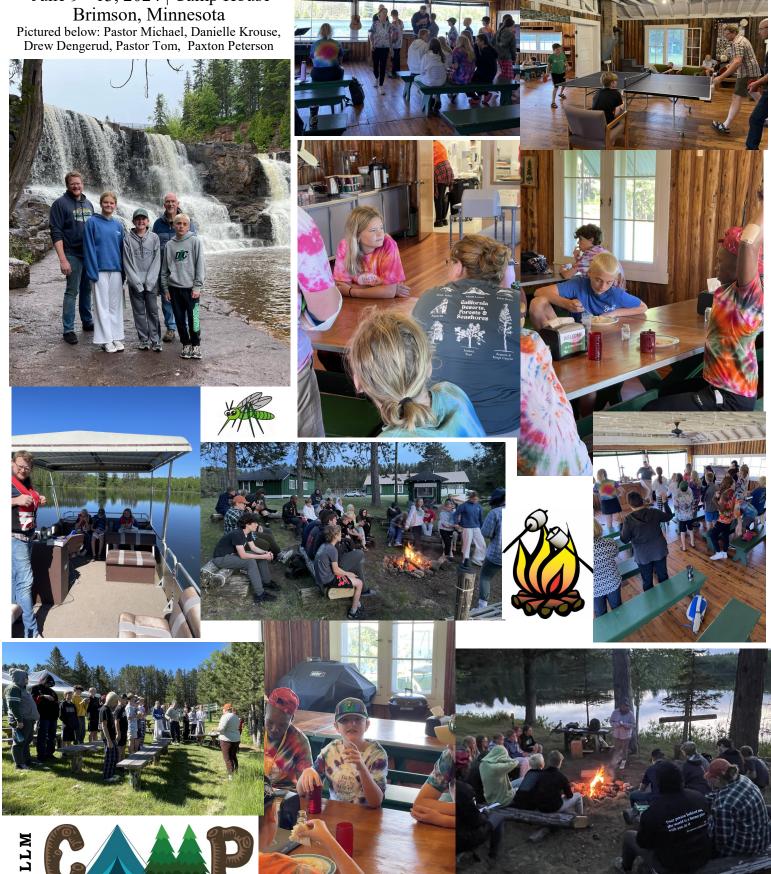

# **Youth Pages**

2024 Confirmation Camp June 9 - 13, 2024 | Camp House Brimson, Minnesota

Left: Pastor Heather Culuris, Synod Minister