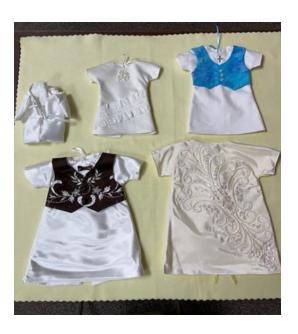

f ladies has been making dresses for babies that have died. They make them out of old wedding dresses and even prom dresses. They meet the first Monday of each month in the basement of All Saints and anyone is welcome to join them. There are various jobs to be done, so you don't even have to sew! They donate the dresses to hospitals, funeral homes and coroner's offices. The first 12 dresses they made were donated to Meeker Memorial Hospital. Included with each dress is a cap, a blanket and a keepsake cross, angel or tiny hat. They even send boxes along with snowbirds to be dropped off at hospitals on their way south. That saves the expense of mailing out the package, which is their biggest expense. Cash donations are always welcome.



Patty Hauer



Example of a Keepsake for the family.



Top left is a blanket wrap for a less than 1# baby, Next is for a 1 ½ to 2 ½# and then 2 to 4#. Bottom row is a dress for a 3 to 6# and a 5 to 8# baby.

Donations can be sent to

Patty Hauer (with a check made out to WELCA) 68166 215<sup>th</sup> St Darwin, MN 55324

# Churchwide



# **Worship Schedule**

# Wednesday, August 3, 2022

7:00 p.m. Worship w/Communion in Chapel

# Sunday, August 7, 2022 One Service at:

10:45 a.m. ELCA Coop/Community Worship @ Meeker County Fair Band Shelter

## Wednesday, August 10, 2022

7:00 p.m. Worship w/comm. in Chapel

## Sunday, August 14, 2022

8:30 a.m. Worship w/comm.

9:30 a.m. Fellowship and Coffee Hour

## Wednesday, August 17, 2022

7:00 p.m. Worship w/comm. in Chapel

#### Sunday, August 21, 2022

8:30 a.m. Worship w/comm.

9:30 a.m. Fellowsh