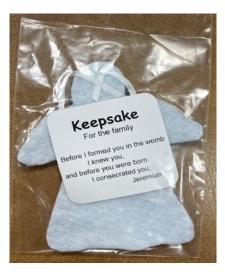

abies. For the past five years, a group of ladies has been making dresses for babies that have died. They make them out of old wedding dresses and even prom dresses. They meet the first Monday of each month in the basement of All Saints and anyone is welcome to join them. There are various jobs to be done, so you don't even have to sew! They donate the dresses to hospitals, funeral homes and coroner's offices. The first 12 dresses they made were donated to Meeker Memorial Hospital. Included with each dress is a cap, a blanket and a keepsake cross, angel or tiny hat. They even send boxes along with snowbirds to be dropped off at hospitals on their way south. That saves the expense of mailing out the package, which is their biggest expense. Cash donations are always welcome.



Patty Hauer



Example of a Keepsake for the family.



Top left is a blanket wrap for a less than 1# baby, Next is for a 1 ½ to 2 ½# and then 2 to 4#. Bottom row is a dress for a 3 to 6# and a 5 to 8# baby.

Donations can be sent to

Patty Hauer (with a check made out to WELCA) 68166 215<sup>th</sup> St Darwin, MN 55324

# Churchwide



# **Worship Schedule**

# Wednesday, August 3, 2022

7:00 p.m. Worship w/Communion in Chapel

# Sunday, August 7, 2022 One Service at:

10:45 a.m. ELCA Coop/Community Worship @ Meeker County Fair Band Shelter

## Wednesday, August 10, 2022

7:00 p.m. Worship w/comm. in Chapel

## Sunday, August 14, 2022

8:30 a.m. Worship w/comm.

9:30 a.m. Fellowship and Coffee Hour

## Wednesday, August 17, 2022

7:00 p.m. Worship w/comm. in Chapel

#### Sunday, August 21, 2022

8:30