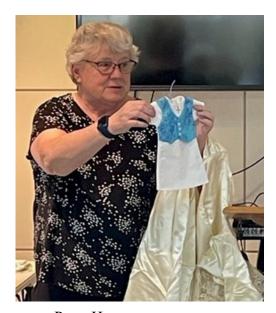

ess for those babies. For the past five years, a group of ladies has been making dresses for babies that have died. They make them out of old wedding dresses and even prom dresses. They meet the first Monday of each month in the basement of All Saints and anyone is welcome to join them. There are various jobs to be done, so you don't even have to sew! They donate the dresses to hospitals, funeral homes and coroner's offices. The first 12 dresses they made were donated to Meeker Memorial Hospital. Included with each dress is a cap, a blanket and a keepsake cross, angel or tiny hat. They even send boxes along with snowbirds to be dropped off at hospitals on their way south. That saves the expense of mailing out the package, which is their biggest expense. Cash donations are always welcome.



Patty Hauer



Example of a Keepsake for the family.



Top left is a blanket wrap for a less than 1# baby, Next is for a 1 ½ to 2 ½# and then 2 to 4#. Bottom row is a dress for a 3 to 6# and a 5 to 8# baby.

Donations can be sent to

Patty Hauer (with a check made out to WELCA) 68166 215<sup>th</sup> St Darwin, MN 55324

# Churchwide



# **Worship Schedule**

# Wednesday, August 3, 2022

7:00 p.m. Worship w/Communion in Chapel

# Sunday, August 7, 2022 One Service at:

10:45 a.m. ELCA Coop/Community Worship @ Meeker County Fair Band Shelter

## Wednesday, August 10, 2022

7:00 p.m. Worship w/comm. in Chapel

## Sunday, August 14, 2022

8:30 a.m. Worship w/comm.

9:30 a.m. Fellowship and Coffee Hour

## Wednesday, August 17, 2022

7:00 p.m. Worship w/comm. in Chapel

#### Sunday, August